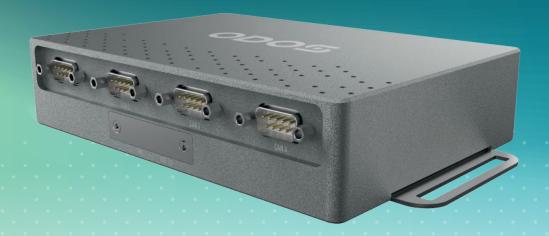

## Real-Time Logger Big-Data

The Zetalog is the perfect Edge Cloud Gateway for meeting the challenges of advanced R&D Big-Data Analytics requiring a compact, rugged and computationally powerful solution. Intuitive to use, easy to install and designed to meet the rigours of extreme environmental conditions (IP67).

## **Specifications**

Weight: 700 g (approx.)

Dimensions: 173 x 120 x 39 mm

IP-rating: IP 67
Enclosure: Aluminium
CAN-ports: 4x CAN-FD

**Processor:** Intel Quad-Core 2.7 GHz

Modem: 5G cat9 (Global)

Part No: ZL