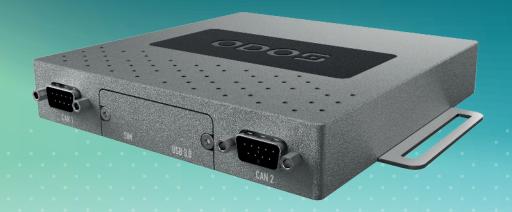

## Real-Time Logger Light

The Petalog is perfect for meeting the challenges of advanced ECU analytics requiring a compact, rugged and computationally powerful solution. Intuitive to use, easy to install and designed to meet the rigours of extreme environmental conditions (IP67).

## **Specifications**

Weight: 500 g (approx.) **Dimensions:** 140 x 142 x 25 mm

IP-rating: IP 67

ABS & Aluminium Enclosure: CAN-ports: 2x CAN-FD

Intel Quad-Core 2.0 GHz Processor:

4G cat4 (Global) Modem:

Part No: PL

FD **•** •

WiFi 2.4GHz / 5GHz

2x Gbit Ethernet

• Removable mounts

Internal

1x USB 3.0